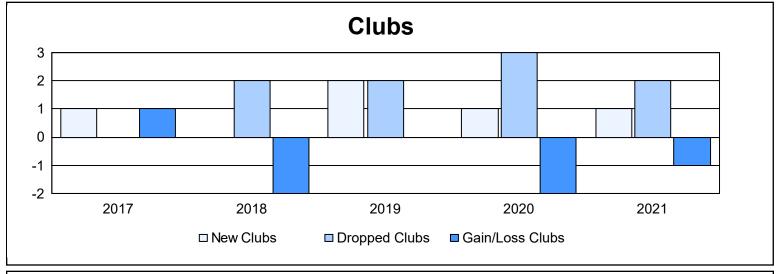

District 201N5 As of June 2021 Cumulative

| Year      | New<br>Clubs | Dropped<br>Clubs | Gain/<br>Loss<br>Clubs | New<br>Members | Charter<br>Members | Reinstate<br>Members | Transfer<br>Members | Total<br>Member<br>Added | Total<br>Members<br>Dropped | Gain/<br>Loss<br>Members |
|-----------|--------------|------------------|------------------------|----------------|--------------------|----------------------|---------------------|--------------------------|-----------------------------|--------------------------|
| 2016-2017 | 1            | 0                | 1                      | 164            | 29                 | 18                   | 8                   | 219                      | 361                         | -142                     |
| 2017-2018 | 0            | 2                | -2                     | 224            | 0                  | 11                   | 22                  | 257                      | 272                         | -15                      |
| 2018-2019 | 2            | 2                | 0                      | 182            | 52                 | 7                    | 24                  | 265                      | 307                         | -42                      |
| 2019-2020 | 1            | 3                | -2                     | 206            | 25                 | 13                   | 23                  | 267                      | 280                         | -13                      |
| 2020-2021 | 1            | 2                | -1                     | 194            | 26                 | 12                   | 23                  | 255                      | 263                         | -8                       |
| Average   | 1            | 2                | -1                     | 194            | 26                 | 12                   | 20                  | 253                      | 297                         | -44                      |